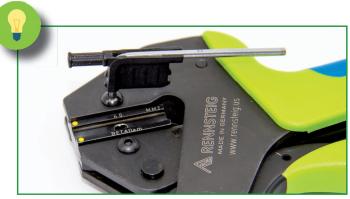

# THE SOLAR SYSTEM TOOL IS DESIGNED FOR CRIMPING MC4 (PV-SP4/6, PV-BP4/6) MALE AND FEMALE TERMINALS

This Rennsteig tool is designed to meet the TESLA valid specifications and perform a perfect crimp with the wire mentioned in the tool matrix. (Page 4)

1. Tool 2. Die Set 3. Locator

Compress handles until ratchet releases to open handles. Select cable size as shown on top of crimp plate.

The Locator offers a wire stop which also holds the terminals in the right position. Make sure the wire stop is open before you insert the terminal.