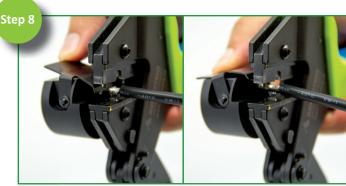

Position stripped end in the terminal and compress handles observing that terminal wings do not twist. Recommended length can be found on page 3.

COMPRESS THE HANDLES UNTIL THE RATCHET AUTOMATICALLY RELEASES. CRIMPING PROCESS IS COMPLETED.

Make sure the wire stop is open before you remove the crimped terminal and wire.

Caution: If jam occurs slightly compress handles and us an appropriate tool to press ratchet release to unlock. DO NOT INSERT APPROPRIATE TOOL TO DEEP INSIDE THE EMERGENCY RELEASE TO PREVENT DAMAGE TO THE SPRING.