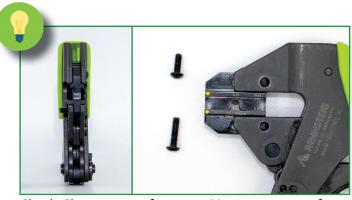

#### Products shown are for illustration purposes only. Actual product may differ slightly than product images displayed.

Prepare to insert the Die Set. Don't close the tool completely. **Note:** If you've purchased the tool w/o a Locator, both screws have the same length.

Assemble the upper and lower Die Set together before you insert it.

Be sure that the beveling side points to the left.

Start to tighten the screws slightly. Remember: Don't close the tool completely.

Close the tool completely and hold it. Now the Dies are adjusted. Fasten the screws.

Products shown are for illustration purposes only. Actual product may differ slightly than product images displayed.

Check: Shorter screw for upper Die. Longer screw for lower Die. **Note:** If you've purchased the tool w/o a Locator, both screws have the same length.