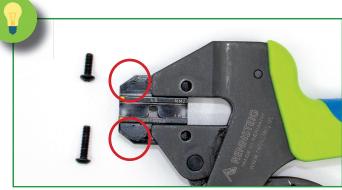

#### Products shown are for illustration purposes only. Actual product may differ slightly than product images displayed.

Prepare to insert the Die Set. Don't close the tool completely. **Note:** If you've purchased the tool w/o a Locator, both screws have the same length.

Products shown are for illustration purposes only. Actual product may differ slightly than product images displayed.

Check: Shorter screw for upper Die. Longer screw for lower Die. **Note:** If you've purchased the tool w/o a Locator, both screws have the same length.