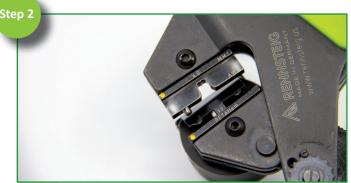

#### Products shown are for illustration purposes only. Actual product may differ slightly than product images displayed.

Prepare to insert the Die Set. Don't close the tool completely. **Note:** If you've purchased the tool w/o a Locator, both screws have the same length.

Assemble the upper and lower Die Set together before you insert it.

Be sure that the beveling side points to the left.

Start to tighten the screws slightly. Remember: Don't close the tool completely.

Close the tool completely and hold it. Now the Dies are adjusted. Fasten the screws.