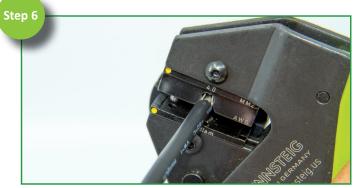

1. Tool 2. Die Set 3. Locator

Compress handles until ratchet releases to open handles. Select cable size as shown on top of crimp plate.

The Locator offers a wire stop which also holds the terminals in the right position. Make sure the wire stop is open before you insert the terminal.

Press handles together until terminal wings are properly positioned. Hint: Do not over crimp the handle such that terminal insulation wings interfere with wire placement.

Hold tool so that the terminal can drop into the Locator. Make sure the terminal is fully seated in the Locator and wire stop is closed to orient the terminal.