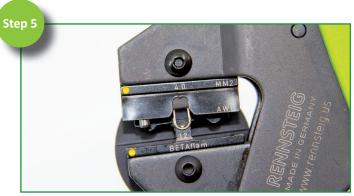

Start to add the Locator on the longer screw by turning clockwise. After three turns (360°) use Allen Key (2.5 mm) to tighten the Locator completely.