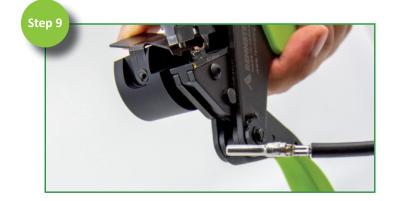

Position stripped end in the terminal and compress handles observing that terminal wings do not twist. Recommended length can be found on page 3.

COMPRESS THE HANDLES UNTIL THE RATCHET AUTOMATICALLY RELEASES. CRIMPING PROCESS IS COMPLETED.

Make sure the wire stop is open before you remove the crimped terminal and wire.

Caution: If jam occurs slightly compress handles and us an appropriate tool to press ratchet release to unlock. DO NOT INSERT APPROPRIATE TOOL TO DEEP INSIDE THE EMERGENCY RELEASE TO PREVENT DAMAGE TO THE SPRING.