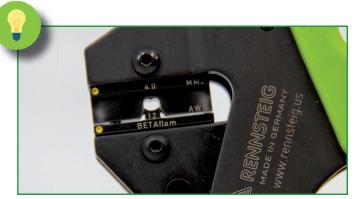

1. Tool 2. Die Set 3. Locator

Compress handles until ratchet releases to open handles. Select cable size as shown on top of crimp plate.

The Locator offers a wire stop which also holds the terminals in the right position. Make sure the wire stop is open before you insert the terminal.