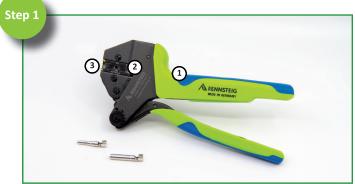

1. Tool 2. Die Set 3. Locator

Compress handles until ratchet releases to open handles. Select cable size as shown on top of crimp plate.

The Locator offers a wire stop which also holds the terminals in the right position. Make sure the wire stop is open before you insert the terminal.