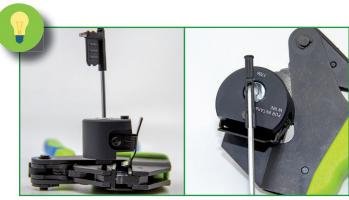

Start to add the Locator on the longer screw by turning clockwise. After three turns (360°) use Allen Key (2.5 mm) to tighten the Locator completely.