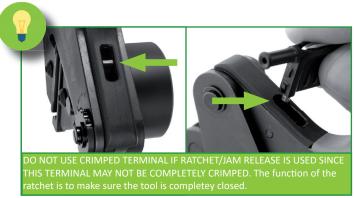

Position stripped end in the terminal and compress handles observing that terminal wings do not twist. Recommended length can be found on page 3.

COMPRESS THE HANDLES UNTIL THE RATCHET AUTOMATICALLY RELEASES. CRIMPING PROCESS IS COMPLETED.

Make sure the wire stop is open before you remove the crimped terminal and wire.

Caution: If jam occurs slightly compress handles and us an appropriate tool to press ratchet release to unlock. DO NOT INSERT APPROPRIATE TOOL TO DEEP INSIDE THE EMERGENCY RELEASE TO PREVENT DAMAGE TO THE SPRING.