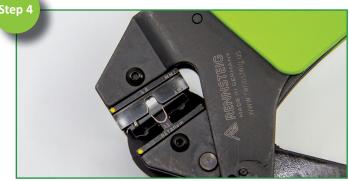

Assemble the upper and lower Die Set together before you insert it.

Be sure that the beveling side points to the left.

Start to tighten the screws slightly. Remember: Don't close the tool completely.

Close the tool completely and hold it. Now the Dies are adjusted. Fasten the screws.

Products shown are for illustration purposes only. Actual product may differ slightly than product images displayed.

Check: Shorter screw for upper Die. Longer screw for lower Die. **Note:** If you've purchased the tool w/o a Locator, both screws have the same length.