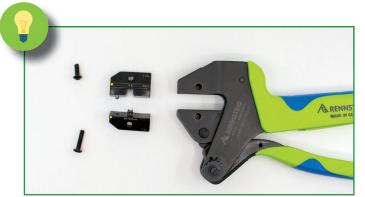

1. Tool 2. Die Set 3. Locator

Compress handles until ratchet releases to open handles. Select cable size as shown on top of crimp plate.

The Locator offers a wire stop which also holds the terminals in the right position. Make sure the wire stop is open before you insert the terminal.

#### Products shown are for illustration purposes only. Actual product may differ slightly than product images displayed.

Prepare to insert the Die Set. Don't close the tool completely. **Note:** If you've purchased the tool w/o a Locator, both screws have the same length.