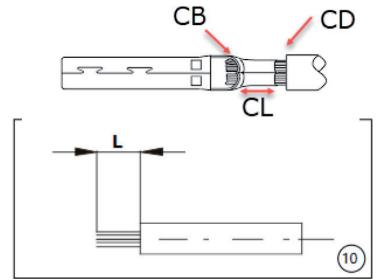

#### **CALCULATING STRIPPING LENGTH**

CB = Conductor Brush
CL = Conductor Length
CD = Conductor Distance

|    | min               | max            |
|----|-------------------|----------------|
| СВ | 0.75 mm           | 1.3 mm         |
| CL | 4.4 mm (PV-BP4/6) | 4.6 (PV-SP4/6) |
| CD | 1 mm              | 1.5 mm         |

L (stripping length) min: 0.75mm + 4,4mm + 1mm = 6,15mm L (stripping length) max: 1.3mm + 4,6mm + 1.5mm = 7,4mm

For die sets designed by Rennsteig for Tesla we recommend a stripping length between 6.15 mm to 7.4 mm to ensure best possible crimp results.